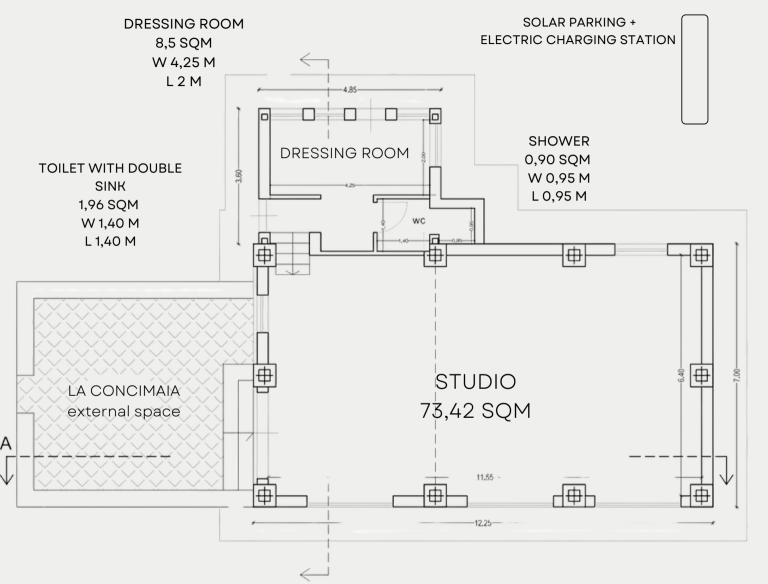

## **DETAILS**

STUDIO: 73,42 SQM W 11,55 M L 6,40 M

MULTIPURPOSE FLOATING BIRCH WOODEN FLOOR

VINYL PERFORMANCE FLOOR BLACK/WHITE REVERSIBLE

HEATING / AIR
CONDITIONING

AUDIO TECHNOLOGY: Dolby Atmos dtsx HDMI

LIGHTING: 4 LED WITH WHITE LIGHT

WI-FI

SOLAR PARKING + ELECTRIC CHARGING STATION

FITNESS CYCLETTE

**DRESSING ROOM** 

**ANTEROOM** 

**SHOWER** 

La Cap is equipped with a dressing room, anteroom with **double sink** and toilet with **shower**. If necessary, the dressing room can accommodate **two single beds**, becoming an independent mini apartment with private toilet and direct access to the Studio.