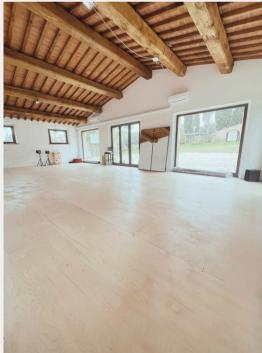

## PERSPECTIVES

NORTH ENTRANCE FROM LA CONCIMAIA

EAST
ENTRANCE FROM THE DRESSING ROOM

OVEST
FRONTAL PERSPECTIVE WITH THE MAIN
ENTRANCE TO THE STUDIO

The Studio is 12 x 6,5 meters with a ceiling height of 2.4 – 6 meters and it is equipped with **wooden floor** and a professional **dance floor**, removable upon request. La Cap is wheelchair accessible and outdoors it is equipped with **solar parking** and electric **charging station**.

## **DETAILS**

STUDIO: 73,42 SQM W 11,55 M L 6,40 M

MULTIPURPOSE FLOATING BIRCH WOODEN FLOOR

VINYL PERFORMANCE FLOOR BLACK/WHITE REVERSIBLE

HEATING / AIR
CONDITIONING

AUDIO TECHNOLOGY: Dolby Atmos dtsx HDMI