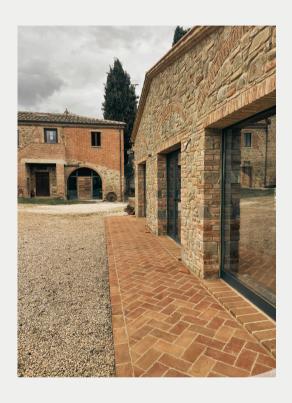

## PERSPECTIVES

NORTH ENTRANCE FROM LA CONCIMAIA

EAST
ENTRANCE FROM THE DRESSING ROOM

OVEST
FRONTAL PERSPECTIVE WITH THE MAIN
ENTRANCE TO THE STUDIO

The Studio is 12 x 6,5 meters with a ceiling height of 2.4 – 6 meters and it is equipped with **wooden floor** and a professional **dance floor**, removable upon request. La Cap is wheelchair accessible and outdoors it is equipped with **solar parking** and electric **charging station**.