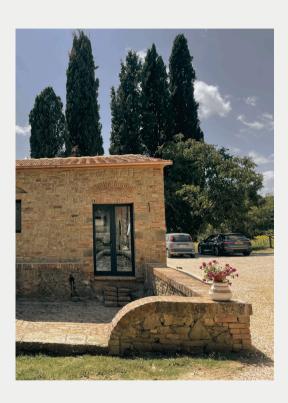

## PERSPECTIVES

NORTH ENTRANCE FROM LA CONCIMAIA

EAST
ENTRANCE FROM THE DRESSING ROOM

OVEST
FRONTAL PERSPECTIVE WITH THE MAIN
ENTRANCE TO THE STUDIO

The Studio is 12 x 6,5 meters with a ceiling height of 2.4 – 6 meters and it is equipped with **wooden floor** and a professional **dance floor**, removable upon request. La Cap is wheelchair accessible and outdoors it is equipped with **solar parking** and electric **charging station**.

LIGHTING: 4 LED WITH WHITE LIGHT

WI-FI

SOLAR PARKING + ELECTRIC CHARGING STATION