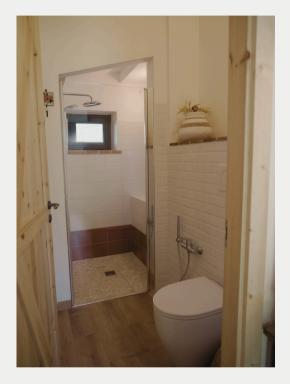

FITNESS CYCLETTE

**DRESSING ROOM** 

**ANTEROOM** 

**SHOWER** 

La Cap is equipped with a dressing room, anteroom with **double sink** and toilet with **shower**. If necessary, the dressing room can accommodate **two single beds**, becoming an independent mini apartment with private toilet and direct access to the Studio.