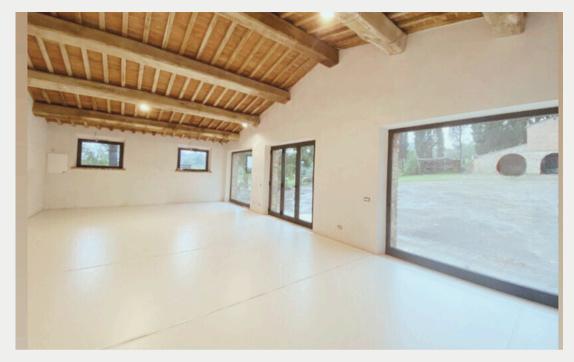

## PERSPECTIVES

NORTH ENTRANCE FROM LA CONCIMAIA

EAST
ENTRANCE FROM THE DRESSING ROOM

OVEST
FRONTAL PERSPECTIVE WITH THE MAIN
ENTRANCE TO THE STUDIO

The Studio is 12 x 6,5 meters with a ceiling height of 2.4 – 6 meters and it is equipped with **wooden floor** and a professional **dance floor**, removable upon request. La Cap is wheelchair accessible and outdoors it is equipped with **solar parking** and electric **charging station**.

## **DETAILS**

STUDIO: 73,42 SQM W 11,55 M L 6,40 M

MULTIPURPOSE FLOATING BIRCH WOODEN FLOOR

VINYL PERFORMANCE FLOOR BLACK/WHITE REVERSIBLE

HEATING / AIR
CONDITIONING

AUDIO TECHNOLOGY: Dolby Atmos dtsx HDMI