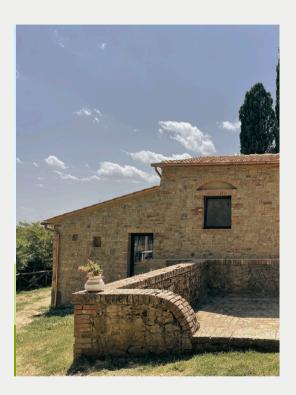

## PERSPECTIVES

NORTH ENTRANCE FROM LA CONCIMAIA

EAST
ENTRANCE FROM THE DRESSING ROOM

OVEST
FRONTAL PERSPECTIVE WITH THE MAIN
ENTRANCE TO THE STUDIO

The Studio is 12 x 6,5 meters with a ceiling height of 2.4 – 6 meters and it is equipped with **wooden floor** and a professional **dance floor**, removable upon request. La Cap is wheelchair accessible and outdoors it is equipped with **solar parking** and electric **charging station**.